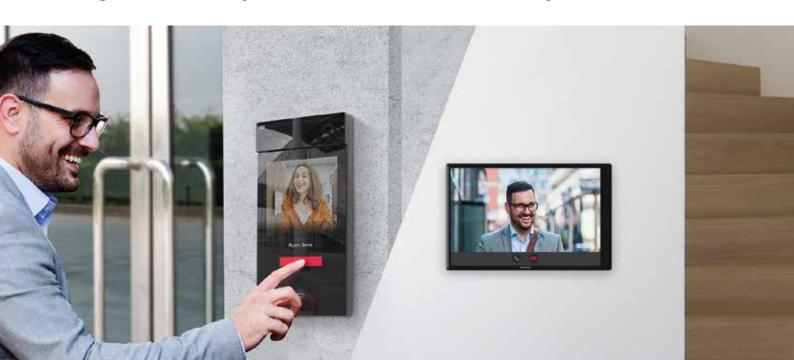

Premium video intercom solution that seamlessly integrates with your home automation system.

### Integration benefits

- Intercom video calls on up to 16 Crestron touch screens
- 2N video intercoms are Rava® SIP compliant
  - Users have the ability to silence specific zones where privacy may be a factor
  - Possibility to add access modules like PIN codes, RFID, Bluetooth or fingerprint reader
  - 2N video intercoms are instantly recognized and ready for configuration in Crestron HOME
- A custom programming option is also available for deployment of more advanced functionality.